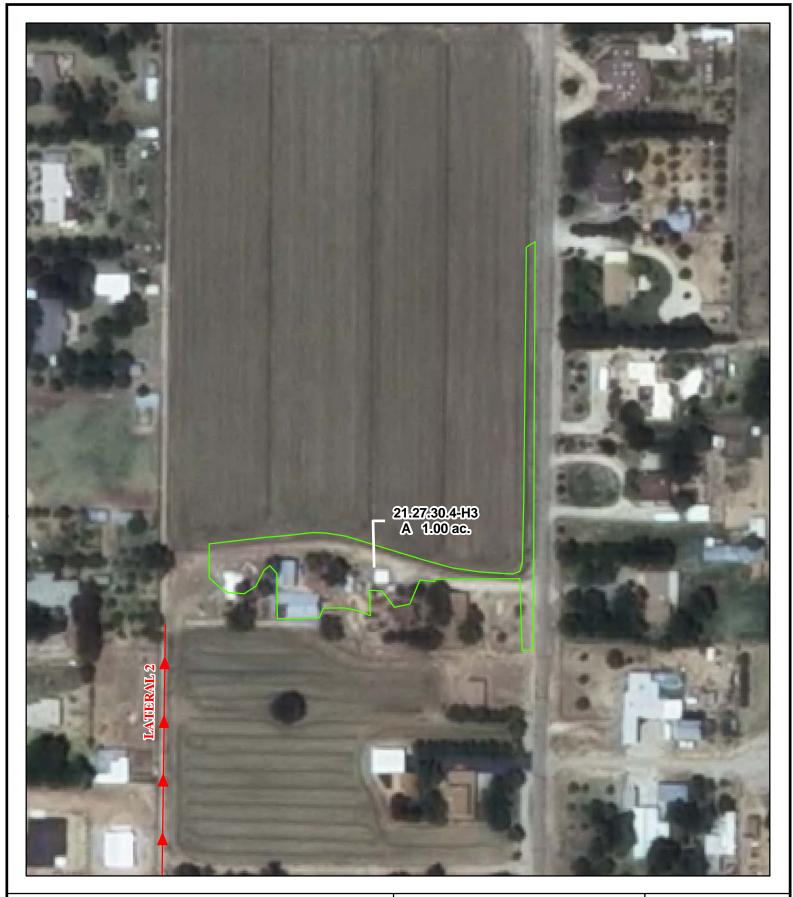

## f. Location and Amount of Irrigated Acreage:

Section 30, Township 21S, Range 27E, N.M.P.M.

Pt. SE<sup>1</sup>/<sub>4</sub>

1.00 acres

Total: 1.00 acres

As shown on the attached revised Hydrographic Survey Map for Subfile No. 21.27.30.4-H3, and th CID Section Hydrographic Survey Map Sheet No. 41 (1999-2011), included in Part F of this Appendix, representing the Court record as of the date of the filing of this Decree.